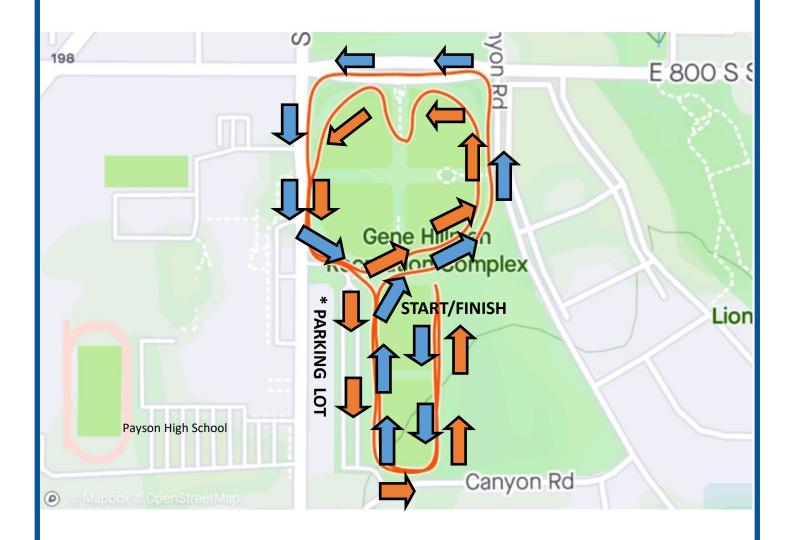

## **Payson 3K Race Route**

Location: Gene Hillman Recreation Complex
Payson Softball/Soccer Complex- 955 S Main
Parking lot east of Payson High School or at Payson High School.

## **ROUTE DESCRIPTION**

Blue Arrow: is the first loop of both south soccer fields and north softball complex. Youth will run half on grass and half on sidewalks.

Orange Arrow: is the second loop of both north (interior) softball fields and again south soccer fields; youth will run the soccer fields backwards finishing at same location as start line. Youth will run primarily on grass.

\*Note: Orange Cones and volunteers will be along the course.